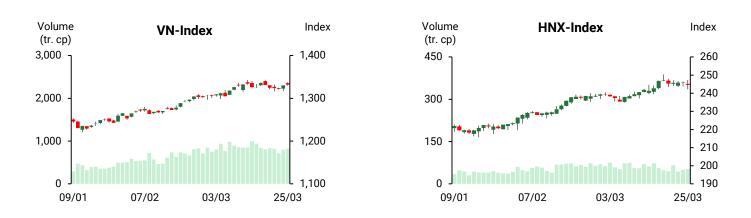

## **REMARKABLE POINTS ON THE MARKET**

The market gained at the beginning but the selling took control after that so the index closed at near reference. The trade was positive as Trump office showed "flexible" sign and narrow the tariff range. Instead of a comprehensive tax wave, Mr. Trump is turning to a more focusing strategy, targeting the countries with high trading weight with America, and might delay tax applying by section. The liquidity improved but was below 20-session average, with balance between supply-demand. Standing out on gaining side were Rubber, Transportation, and Real estate, on the other side, Pharmaceutical, Technology, Telecommunication, and Retail were negative. In term of points, pulling the market up were BID, CTG, GVR while FPT, VCB, MBB dropped. Foreign investors saw a net selling of 396.7 billion, focusing on FPT, SHB, and TPB

#### **TECHNICAL POINT OF VIEW**

In technical term, VN-Index slowed down after previous strong gains which is reasonable since the movement is still correcting with high level selling pressure taking control. However, the spread didn't improve, showing that the cash flow still differentiated. VN30 was fiercer with a candle with long upper shadow, showing that selling pressure is in control, might need to collect further, while HNX-Index still struggled around 244. Current trend tends on stable and support. VN-Index might continue moving flat within 1,320-1,340 points. However, paying attention on 1,325 that maintains the motivation, a strong drop to below this level might show sign of continuing correcting, if it drops with small range, it might be flat. General strategy: after lowering the weight to average level, the rest should be holding.