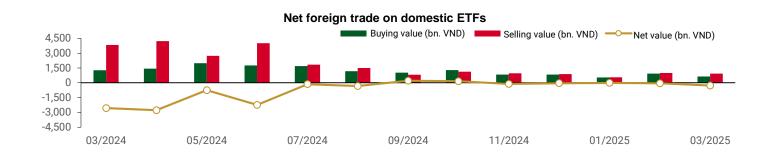

#### STATISTICS ON DOMESTIC ETF SHARE TRADE

735,056

20.57

|          | PRICE STATIS | STICS             |                     |
|----------|--------------|-------------------|---------------------|
| Ticker   | % change     | Volume<br>(share) | Value<br>(Bn. dong) |
| E1VFVN30 | 0.3%         | 127,807           | 3.11                |
| FUEMAV30 | 0.1%         | 7,901             | 0.13                |
| FUESSV30 | 0.2%         | 30,646            | 0.53                |
| FUESSV50 | -0.1%        | 6,600             | 0.14                |
| FUESSVFL | -0.1%        | 28,483            | 0.67                |
| FUEVFVND | -0.1%        | 441,322           | 14.34               |
| FUEVN100 | 0.1%         | 84,179            | 1.56                |
| FUEIP100 | -4.0%        | 506               | 0.00                |
| FUEKIV30 | 1.0%         | 102               | 0.00                |
| FUEDCMID | 0.2%         | 2,600             | 0.03                |
| FUEKIVFS | -0.4%        | 400               | 0.01                |
| FUEMAVND | -0.7%        | 900               | 0.01                |
| FUEFCV50 | 3.5%         | 3,510             | 0.04                |
| FUEBFVND | 0.0%         | 0                 | 0.00                |
| FUEKIVND | 0.1%         | 100               | 0.00                |
| FUEABVND | 0.0%         | 0                 | 0.00                |