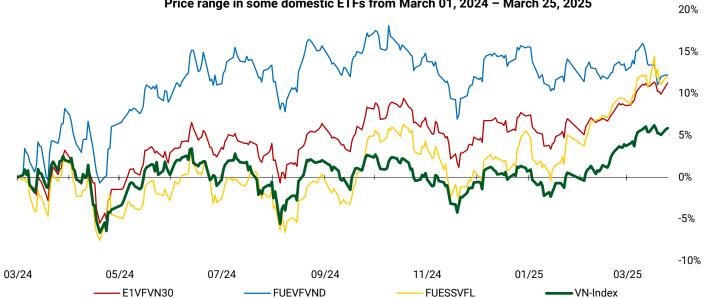

100 | 0.1%         | 84,179            | 1.56                |
| FUEIP100 | -4.0%        | 506               | 0.00                |
| FUEKIV30 | 1.0%         | 102               | 0.00                |
| FUEDCMID | 0.2%         | 2,600             | 0.03                |
| FUEKIVFS | -0.4%        | 400               | 0.01                |
| FUEMAVND | -0.7%        | 900               | 0.01                |
| FUEFCV50 | 3.5%         | 3,510             | 0.04                |
| FUEBFVND | 0.0%         | 0                 | 0.00                |
| FUEKIVND | 0.1%         | 100               | 0.00                |
| FUEABVND | 0.0%         | 0                 | 0.00                |



Total

8.88

7.08

1.81



#### Price range in some domestic ETFs from March 01, 2024 - March 25, 2025



#### STATISTICS ON GUARANTEED WARRANT TRADE

| Warrant<br>code (*) | Closing<br>rate<br>(VND) | Change<br>(%) | Matched<br>volume | Day to<br>maturity | Price<br>(VND) | Theoretical<br>buying rate<br>(VND) (**) | Difference<br>from<br>closing<br>rate (VND) | Operating<br>price<br>(VND) | Converting<br>rate n:1 | Matured<br>date |
|---------------------|--------------------------|---------------|-------------------|--------------------|----------------|------------------------------------------|---------------------------------------------|-----------------------------|------------------------|-----------------|
| CACB2403            | 420                      | -2.3%         | 584,100           | 34                 | 26,300         | 371                                      | (49)