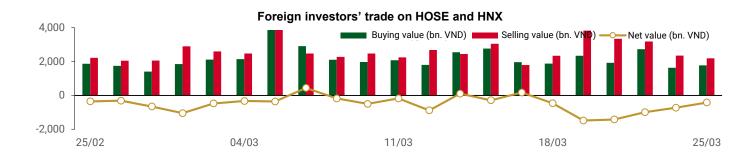

# STATISTICS ON FOREIGN INVESTORS' TRADE

| Exchange | Buying vol.<br>(mil. Share) | Buying value<br>(Bn. dong) | Selling volume<br>(mil. Share) | Selling value<br>(Bn. dong) | Net volume<br>(mil. Share) | Net value<br>(Bn. dong) |
|----------|-----------------------------|----------------------------|--------------------------------|-----------------------------|----------------------------|-------------------------|
| HOSE     | 72.51                       | 1,752.88                   | 76.13                          | 2,153.42                    | (3.62)                     | (400.54)                |
| HNX      | 1.14                        | 21.75                      | 1.21                           | 42.00                       | (0.07)                     | (20.26)                 |
| Total    | 73.65                       | 1,774.63                   | 77.34                          | 2,195.42                    | (3.69)                     | (420.80)                |

## **TOP 5 BOUGHT-IN**

|        | HOSE         |                   |                     |        | HNX          |                   |                |
|--------|--------------|-------------------|---------------------|--------|--------------|-------------------|----------------|
| Ticker | Closing rate | Volume<br>(share) | Value<br>(Bn. dong) | Ticker | Closing rate | Volume<br>(share) | Va<br>(Bn. dor |
| VRE    | 19,800       | 10,947,084        | 216.35              | TNG    | 21,700       | 176,800           | 3              |
| VHM    | 51,500       | 2,422,210         | 125.72              | SHS    | 15,000       | 153,400           | 2              |
| VPI    | 59,200       | 1,942,000         | 115.41              | NTP    | 67,100       | 34,100            | 2              |
| HDB    | 22,750       | 3,798,500         | 86.68               | IDC    | 54,200       | 40,200            | 2              |
| MBB    | 24,200       | 3,334,500         | 82.57               | PVI    | 66,400       | 18,550            | 1              |

#### **TOP 5 SOLD-OUT**

|        | HOSE         |                   |                     |
|--------|--------------|-------------------|---------------------|
| Ticker | Closing rate | Volume<br>(share) | Value<br>(Bn. dong) |
| т      | 126,500      | 1,793,145         | 228.49              |
|        | 51,500       | 3,552,075         | 184.53              |
| НB     | 12,400       | 9,958,074         | 122.91              |
| IC     | 56,900       | 1,511,723         | 87.98               |
| MBB    | 24,200       | 3,334,500         | 82.57               |

### **TOP 5 NET BUYING**

|        | HOSE         |                   |                     |        | HNX          |                   |                   |
|--------|--------------|-------------------|---------------------|--------|--------------|-------------------|-------------------|
| Ticker | Closing rate | Volume<br>(share) | Value<br>(Bn. dong) | Ticker | Closing rate | Volume<br>(share) | Valu<br>(Bn. dong |
| VRE    | 19,800       | 9,364,876         | 185.06              | TNG    | 21,700       | 146,776           | 3.1               |
| VPI    | 59,200       | 1,900,900         | 112.97              | SHS    | 15,000       | 152,700           | 2.3               |
| HDB    | 22,750       | 3,275,200         | 74.77               | NTP    | 67,100       | 27,700            | 1.8               |
| APG    | 10,550       | 4,440,100         | 43.68               | PVI    | 66,400       | 11,950            | 0.8               |
| CTG    | 42,300       | 500,200           | 21.15               | VC2    | 8,600        | 82,800            | 0.7               |

# **TOP 5 NET SELLING**

|        | HOSI         | E                 |                     |
|--------|--------------|-------------------|---------------------|
| Ticker | Closing rate | Volume<br>(share) | Value<br>(Bn. dong) |
| FPT    | 126,500      | (1,222,120)       | (155.67)            |
| SHB    | 12,400       | (9,558,374)       | (117.94)            |
| ТРВ    | 14,800       | (5,399,702)       | (80.14)             |
| VHM    | 51,500       | (1,129,865)       | (58.81)             |
| VCI    | 39,050       | (1,253,100)       | (49.23)             |