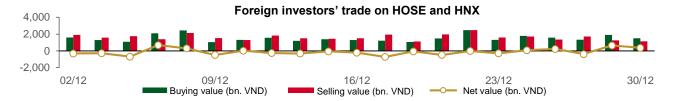

# Statistics on foreign investors' trade

| Exchange | Buying vol.<br>(mil. share) | Buying value<br>(bil. VND) | Selling vol.<br>(mil. share) | Selling value<br>(bil. VND) | Net selling/<br>buying value<br>(mil. share) | Net selling/<br>buying value<br>(bil. VND) |
|----------|-----------------------------|----------------------------|------------------------------|-----------------------------|----------------------------------------------|--------------------------------------------|
| HOSE     | 48.13                       | 1,468.45                   | 39.44                        | 1,109.12                    | 8.69                                         | 359.33                                     |
| HNX      | 1.31                        | 35.44                      | 1.52                         | 29.61                       | (0.21)                                       | 5.84                                       |
| Total    | 49.44                       | 1,503.89                   | 40.96                        | 1,138.73                    | 8.48                                         | 365.17                                     |