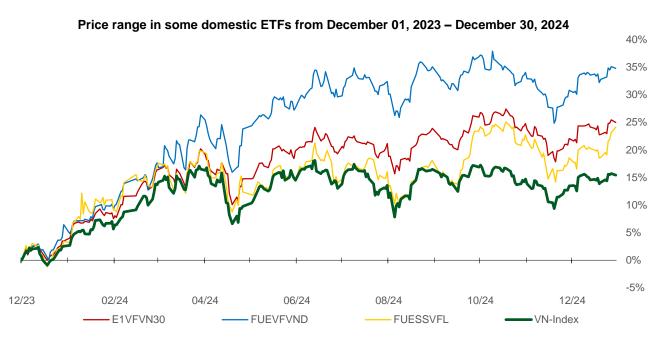

## Statistics on domestic ETF share trade

|          |         | PRICE  |           |           | FOREIGN TRADE |           |           |           |  |
|----------|---------|--------|-----------|-----------|---------------|-----------|-----------|-----------|--|
| Tielcor  | Closing | Change | Volume    | Value     | Tieker        | Buying    | Selling   | Net value |  |
| Ticker   | VND     | (%)    | (share)   | (bil VND) | Ticker        | (bil VND) | (bil VND) | (bil VND) |  |
| E1VFVN30 | 23,470  | -0.4%  | 89,567    | 2.10      | E1VFVN30      | 0.26      | 0.29      | (0.04)    |  |
| FUEMAV30 | 16,220  | -0.3%  | 16,711    | 0.27      | FUEMAV30      | 0.25      | 0.00      | 0.24      |  |
| FUESSV30 | 16,670  | -0.4%  | 12,943    | 0.22      | FUESSV30      | 0.17      | 0.00      | 0.17      |  |
| FUESSV50 | 20,020  | -0.5%  | 19,609    | 0.39      | FUESSV50      | 0.33      | 0.08      | 0.25      |  |
| FUESSVFL | 22,140  | 0.8%   | 352,504   | 7.74      | FUESSVFL      | 0.06      | 7.28      | (7.22)    |  |
| FUEVFVND | 33,480  | -0.2%  | 678,900   | 22.71     | FUEVFVND      | 18.44     | 6.91      | 11.53     |  |
| FUEVN100 | 17,970  | -0.1%  | 44,027    | 0.79      | FUEVN100      | 0.38      | 0.02      | 0.35      |  |
| FUEIP100 | 8,460   | 1.3%   | 320       | 0.00      | FUEIP100      | 0.00      | 0.00      | 0.00      |  |
| FUEKIV30 | 8,970   | 0.0%   | 700       | 0.01      | FUEKIV30      | 0.00      | 0.00      | 0.00      |  |
| FUEDCMID | 11,890  | -0.1%  | 35,802    | 0.42      | FUEDCMID      | 0.01      | 0.41      | (0.40)    |  |
| FUEKIVFS | 13,010  | 0.0%   | 0         | 0.00      | FUEKIVFS      | 0.00      | 0.00      | 0.00      |  |
| FUEMAVND | 14,140  | -0.3%  | 4,400     | 0.06      | FUEMAVND      | 0.06      | 0.03      | 0.03      |  |
| FUEFCV50 | 11,650  | 0.0%   | 4,817     | 0.06      | FUEFCV50      | 0.00      | 0.00      | 0.00      |  |
| FUEBFVND | 12,510  | 0.0%   | 0         | 0.00      | FUEBFVND      | 0.00      | 0.00      | 0.00      |  |
| FUEKIVND | 12,480  | -1.0%  | 100       | 0.00      | FUEKIVND      | 0.00      | 0.00      | 0.00      |  |
| FUEABVND | 10,200  | 0.0%   | 162,668   | 1.71      | FUEABVND      | 0.00      | 0.00      | 0.00      |  |
| Total    |         |        | 1,423,068 | 36.48     | Total         | 19.96     | 15.03     | 4.93      |  |