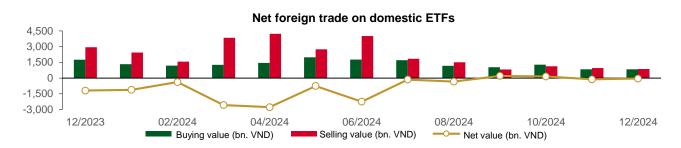

## Statistics on domestic ETF share trade

|          |         | PRICE  |           |           | FOREIGN TRADE |           |           |           |  |
|----------|---------|--------|-----------|-----------|---------------|-----------|-----------|-----------|--|
| Tielcor  | Closing | Change | Volume    | Value     | Tieker        | Buying    | Selling   | Net value |  |
| Ticker   | VND     | (%)    | (share)   | (bil VND) | Ticker        | (bil VND) | (bil VND) | (bil VND) |  |
| E1VFVN30 | 23,470  | -0.4%  | 89,567    | 2.10      | E1VFVN30      | 0.26      | 0.29      | (0.04)    |  |
| FUEMAV30 | 16,220  | -0.3%  | 16,711    | 0.27      | FUEMAV30      | 0.25      | 0.00      | 0.24      |  |
| FUESSV30 | 16,670  | -0.4%  | 12,943    | 0.22      | FUESSV30      | 0.17      | 0.00      | 0.17      |  |
| FUESSV50 | 20,020  | -0.5%  | 19,609    | 0.39      | FUESSV50      | 0.33      | 0.08      | 0.25      |  |
| FUESSVFL | 22,140  | 0.8%   | 352,504   | 7.74      | FUESSVFL      | 0.06      | 7.28      | (7.22)    |  |
| FUEVFVND | 33,480  | -0.2%  | 678,900   | 22.71     | FUEVFVND      | 18.44     | 6.91      | 11.53     |  |
| FUEVN100 | 17,970  | -0.1%  | 44,027    | 0.79      | FUEVN100      | 0.38      | 0.02      | 0.35      |  |
| FUEIP100 | 8,460   | 1.3%   | 320       | 0.00      | FUEIP100      | 0.00      | 0.00      | 0.00      |  |
| FUEKIV30 | 8,970   | 0.0%   | 700       | 0.01      | FUEKIV30      | 0.00      | 0.00      | 0.00      |  |
| FUEDCMID | 11,890  | -0.1%  | 35,802    | 0.42      | FUEDCMID      | 0.01      | 0.41      | (0.40)    |  |
| FUEKIVFS | 13,010  | 0.0%   | 0         | 0.00      | FUEKIVFS      | 0.00      | 0.00      | 0.00      |  |
| FUEMAVND | 14,140  | -0.3%  | 4,400     | 0.06      | FUEMAVND      | 0.06      | 0.03      | 0.03      |  |
| FUEFCV50 | 11,650  | 0.0%   | 4,817     | 0.06      | FUEFCV50      | 0.00      | 0.00      | 0.00      |  |
| FUEBFVND | 12,510  | 0.0%   | 0         | 0.00      | FUEBFVND      | 0.00      | 0.00      | 0.00      |  |
| FUEKIVND | 12,480  | -1.0%  | 100       | 0.00      | FUEKIVND      | 0.00      | 0.00      | 0.00      |  |
| FUEABVND | 10,200  | 0.0%   | 162,668   | 1.71      | FUEABVND      | 0.00      | 0.00      | 0.00      |  |
| Total    |         |        | 1,423,068 | 36.48     | Total         | 19.96     | 15.03     | 4.93      |  |