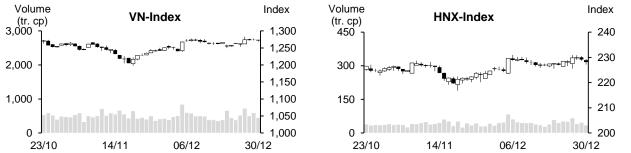

#### REMARKABLE POINTS ON THE MARKET

The market dropped slightly on Monday. Investors were cautious, as the liquidity dropped to the lowest level of the end of November. The demand weakened as red covered most groups. At the end, some banking pillars like HDB, CTG, and STB suddenly reversed and closed at day highest level which helped lowering the drop of VN-Index. Besides, some midcap and penny groups went against the market and attracted the cash flow like construction, logistics, Viettel, and technology. Foreign trade was positive with another net buying session at about 400 billion. The demand focused on STB, CTG, and PDR.

#### **TECHNICAL POINT OF VIEW**

In technical term, VN-Index saw base-withdraw candle with low volume, showing weak selling. The index is now near support level of 1,250-1,265, if it corrects further with low volume, it might soon gain from this level; if it gains again but the demand is weak, it might correct and move to resistant level of 1,285-1,300. For HNX-Index, it might drop further. There was sign of a struggling candle with low volume, showing that selling pressure is not strong, the index might gain further to resistant level around 234 (MA200). General strategy might be maintaining high weight, having priority on groups like Banking, Textile, Fertilizer, Technology, Pig farming, Chemical, Construction, and Aviation.