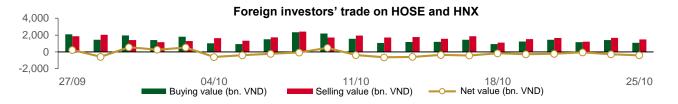

# Statistics on foreign investors' trade

| Exchange | Buying vol.<br>(mil. share) | Buying value<br>(bil. VND) | Selling vol.<br>(mil. share) | Selling value<br>(bil. VND) | Net selling/<br>buying value<br>(mil. share) | Net selling/<br>buying value<br>(bil. VND) |
|----------|-----------------------------|----------------------------|------------------------------|-----------------------------|----------------------------------------------|--------------------------------------------|
| HOSE     | 32.93                       | 1,043.30                   | 41.33                        | 1,455.88                    | (8.40)                                       | (412.58)                                   |
| HNX      | 1.54                        | 30.03                      | 0.67                         | 18.04                       | 0.87                                         | 11.99                                      |
| Total    | 34.47                       | 1,073.34                   | 42.00                        | 1,473.92                    | (7.53)                                       | (400.59)                                   |

# **TOP 5 BOUGHT-IN**

|        | Н       | OSE                 |          |        |         | HNX         |              |
|--------|---------|---------------------|----------|--------|---------|-------------|--------------|
| Ticker | Closing | Closing Buying vol. |          | Ticker | Closing | Buying vol. | Buying value |
|        | (VND)   | (share) (bil. VND)  | - IICKEI | (VND)  | (share) | (bil. VND)  |              |
| VPB    | 20,100  | 7,194,600           | 144.58   | CEO    | 15,400  | 1,068,900   | 16.53        |
| MWG    | 65,500  | 1,525,300           | 99.93    | PVI    | 47,500  | 108,200     | 5.13         |
| VNM    | 68,000  | 1,060,900           | 72.35    | MBS    | 28,400  | 80,600      | 2.29         |
| FPT    | 134,000 | 517,000             | 69.22    | BVS    | 39,800  | 54,200      | 2.15         |
| VHM    | 43,850  | 1,531,100           | 67.25    | VTZ    | 16,200  | 49,000      | 0.80         |

# **TOP 5 SOLD-OUT**

|        | Н                    | OSE       |               |          |         | HNX          |               |
|--------|----------------------|-----------|---------------|----------|---------|--------------|---------------|
| Ticker | Closing Selling vol. |           | Selling value | Ticker   | Closing | Selling vol. | Selling value |
| Tickei | (VND)                | (share)   | (bil. VND)    | - Tickei | (VND)   | (share)      | (bil. VND)    |
| MSN    | 77,200               | 3,970,450 | 308.94        | IDC      | 52,900  | 80,000       | 4.23          |
| DGC    | 109,100              | 770,600   | 84.57         | CEO      | 15,400  | 148,915      | 2.30          |
| VHM    | 43,850               | 1,895,604 | 83.30         | VGS      | 34,400  | 65,500       | 2.27          |
| TCB    | 23,500               | 3,467,162 | 81.90         | LAS      | 21,000  | 65,400       | 1.37          |
| FPT    | 134,000              | 482,354   | 64.58         | VCS      | 62,600  | 19,400       | 1.22          |

## **TOP 5 NET BUYING**

|        | H                | OSE       |           | HNX    |         |          |           |
|--------|------------------|-----------|-----------|--------|---------|----------|-----------|
| Ticker | Closing Net vol. |           | Net value | Ticker | Closing | Net vol. | Net value |
| TICKEI | (VND)            | (share)   | (bil VND) | lickei | (VND)   | (share)  | (bil VND) |
| VPB    | 20,100           | 6,792,100 | 136.49    | CEO    | 15,400  | 919,985  | 14.23     |
| MWG    | 65,500           | 1,082,152 | 70.90     | PVI    | 47,500  | 106,900  | 5.07      |
| EIB    | 20,850           | 1,624,006 | 34.38     | MBS    | 28,400  | 72,200   | 2.05      |
| VNM    | 68,000           | 457,369   | 31.19     | BVS    | 39,800  | 32,600   | 1.30      |
| CTD    | 67,600           | 441,500   | 29.64     | VTZ    | 16,200  | 37,900   | 0.62      |

# **TOP 5 NET SELLING**

|        | H       | IOSE        |           |        | HNX     |          |           |
|--------|---------|-------------|-----------|--------|---------|----------|-----------|
| Ticker | Closing | Net vol.    | Net value | Ticker | Closing | Net vol. | Net value |
|        | (VND)   | (share)     | (bil VND) |        | (VND)   | (share)  | (bil VND) |
| MSN    | 77,200  | (3,314,450) | (257.40)  | IDC    | 52,900  | (80,000) | (4.23)    |
| DGC    | 109,100 | (711,930)   | (78.16)   | VGS    | 34,400  | (65,400) | (2.26)    |
| TCB    | 23,500  | (2,810,562) | (66.35)   | LAS    | 21,000  | (65,400) | (1.37)    |
| HPG    | 26,450  | (1,824,340) | (48.42)   | VCS    | 62,600  | (19,400) | (1.22)    |
| VCI    | 34,500  | (1,126,682) | (38.67)   | VC3    | 28,300  | (28,600) | (0.81)    |