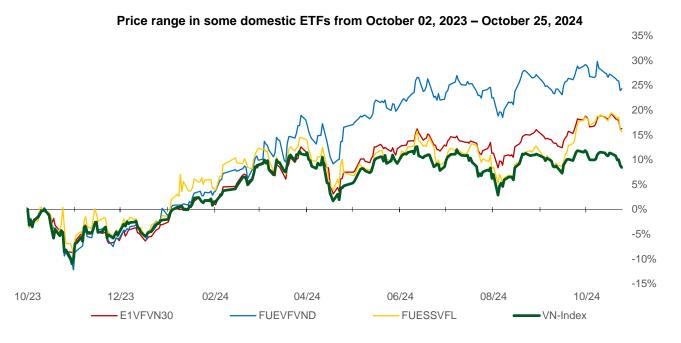

# Statistics on domestic ETF share trade

|          |         | PRICE  |           |           | FOREIGN  | TRADE     |           |           |
|----------|---------|--------|-----------|-----------|----------|-----------|-----------|-----------|
| Ticker   | Closing | Change | Volume    | Value     | Tieker   | Buying    | Selling   | Net value |
| Tickei   | VND     | (%)    | (share)   | (bil VND) | Ticker   | (bil VND) | (bil VND) | (bil VND) |
| E1VFVN30 | 23,310  | 0.1%   | 1,248,012 | 29.00     | E1VFVN30 | 10.79     | 5.04      | 5.75      |
| FUEMAV30 | 15,990  | -0.9%  | 4,500     | 0.07      | FUEMAV30 | 0.04      | 0.00      | 0.04      |
| FUESSV30 | 16,540  | -0.7%  | 11,800    | 0.20      | FUESSV30 | 0.00      | 0.19      | (0.19)    |
| FUESSV50 | 19,920  | 0.1%   | 15,700    | 0.31      | FUESSV50 | 0.00      | 0.29      | (0.29)    |
| FUESSVFL | 21,600  | -0.3%  | 1,267,824 | 27.32     | FUESSVFL | 5.36      | 10.96     | (5.61)    |
| FUEVFVND | 32,800  | 0.3%   | 1,548,632 | 50.71     | FUEVFVND | 20.93     | 21.57     | (0.65)    |
| FUEVN100 | 17,750  | -0.4%  | 114,400   | 2.03      | FUEVN100 | 0.00      | 1.59      | (1.59)    |
| FUEIP100 | 8,500   | -5.0%  | 400       | 0.00      | FUEIP100 | 0.00      | 0.00      | 0.00      |
| FUEKIV30 | 8,890   | -1.0%  | 20,300    | 0.18      | FUEKIV30 | 0.00      | 0.17      | (0.17)    |
| FUEDCMID | 11,680  | -1.3%  | 29,103    | 0.34      | FUEDCMID | 0.00      | 0.34      | (0.34)    |
| FUEKIVFS | 12,830  | 0.0%   | 400       | 0.01      | FUEKIVFS | 0.01      | 0.00      | 0.01      |
| FUEMAVND | 13,760  | -0.9%  | 40,700    | 0.56      | FUEMAVND | 0.51      | 0.55      | (0.05)    |
| FUEFCV50 | 11,710  | -3.9%  | 8,403     | 0.10      | FUEFCV50 | 0.00      | 0.00      | 0.00      |
| FUEBFVND | 12,510  | 0.0%   | 0         | 0.00      | FUEBFVND | 0.00      | 0.00      | 0.00      |
| FUEKIVND | 12,220  | -1.9%  | 22,200    | 0.27      | FUEKIVND | 0.06      | 0.19      | (0.12)    |
| FUEABVND | 10,300  | 0.0%   | 0         | 0.00      | FUEABVND | 0.00      | 0.00      | 0.00      |
| Total    |         |        | 4,332,374 | 111.10    | Total    | 37.69     | 40.90     | (3.22)    |