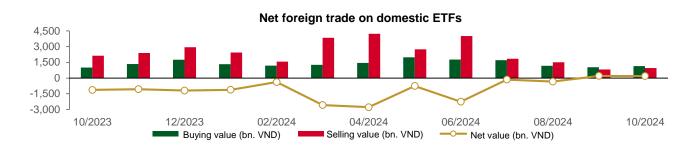

# Statistics on domestic ETF share trade

|          |         | PRICE  |           |           | FOREIGN  | TRADE     |           |           |
|----------|---------|--------|-----------|-----------|----------|-----------|-----------|-----------|
| Ticker   | Closing | Change | Volume    | Value     | Tieker   | Buying    | Selling   | Net value |
| Tickei   | VND     | (%)    | (share)   | (bil VND) | Ticker   | (bil VND) | (bil VND) | (bil VND) |
| E1VFVN30 | 23,310  | 0.1%   | 1,248,012 | 29.00     | E1VFVN30 | 10.79     | 5.04      | 5.75      |
| FUEMAV30 | 15,990  | -0.9%  | 4,500     | 0.07      | FUEMAV30 | 0.04      | 0.00      | 0.04      |
| FUESSV30 | 16,540  | -0.7%  | 11,800    | 0.20      | FUESSV30 | 0.00      | 0.19      | (0.19)    |
| FUESSV50 | 19,920  | 0.1%   | 15,700    | 0.31      | FUESSV50 | 0.00      | 0.29      | (0.29)    |
| FUESSVFL | 21,600  | -0.3%  | 1,267,824 | 27.32     | FUESSVFL | 5.36      | 10.96     | (5.61)    |
| FUEVFVND | 32,800  | 0.3%   | 1,548,632 | 50.71     | FUEVFVND | 20.93     | 21.57     | (0.65)    |
| FUEVN100 | 17,750  | -0.4%  | 114,400   | 2.03      | FUEVN100 | 0.00      | 1.59      | (1.59)    |
| FUEIP100 | 8,500   | -5.0%  | 400       | 0.00      | FUEIP100 | 0.00      | 0.00      | 0.00      |
| FUEKIV30 | 8,890   | -1.0%  | 20,300    | 0.18      | FUEKIV30 | 0.00      | 0.17      | (0.17)    |
| FUEDCMID | 11,680  | -1.3%  | 29,103    | 0.34      | FUEDCMID | 0.00      | 0.34      | (0.34)    |
| FUEKIVFS | 12,830  | 0.0%   | 400       | 0.01      | FUEKIVFS | 0.01      | 0.00      | 0.01      |
| FUEMAVND | 13,760  | -0.9%  | 40,700    | 0.56      | FUEMAVND | 0.51      | 0.55      | (0.05)    |
| FUEFCV50 | 11,710  | -3.9%  | 8,403     | 0.10      | FUEFCV50 | 0.00      | 0.00      | 0.00      |
| FUEBFVND | 12,510  | 0.0%   | 0         | 0.00      | FUEBFVND | 0.00      | 0.00      | 0.00      |
| FUEKIVND | 12,220  | -1.9%  | 22,200    | 0.27      | FUEKIVND | 0.06      | 0.19      | (0.12)    |
| FUEABVND | 10,300  | 0.0%   | 0         | 0.00      | FUEABVND | 0.00      | 0.00      | 0.00      |
| Total    |         |        | 4,332,374 | 111.10    | Total    | 37.69     | 40.90     | (3.22)    |